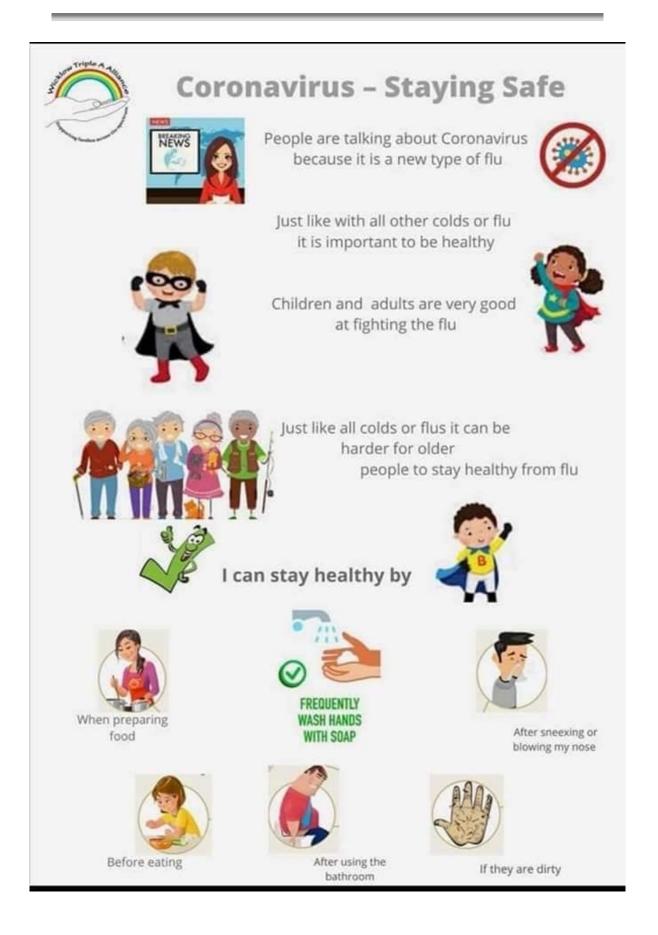

We, at the school, whilst actively encouraging stringent hygiene, wish to remain calm and reassuring as some children are finding the news very stressful and worrying. Please see attached two posters, which give a childfriendly explanation of the virus.