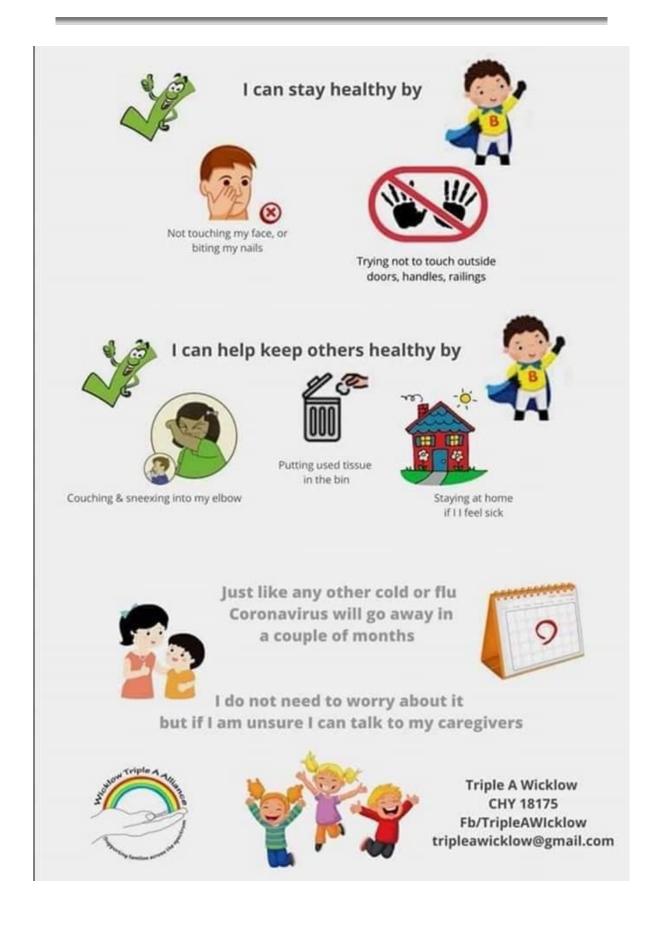

We, at the school, whilst actively encouraging stringent hygiene, wish to remain calm and reassuring as some children are finding the news very stressful and worrying. Please see attached two posters, which give a childfriendly explanation of the virus.